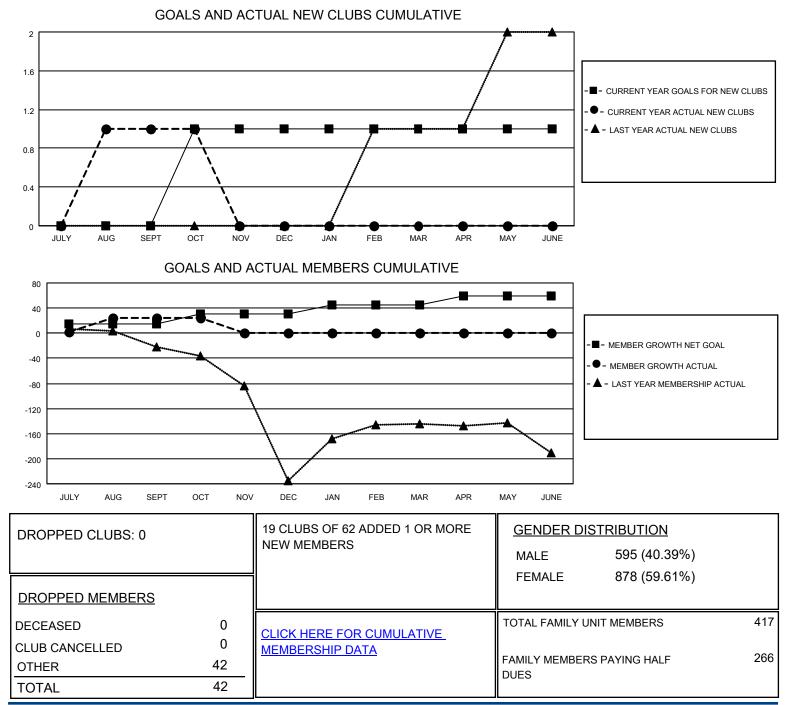

## LOCATION ARAB REP OF EGYPT

District 352

Results as of: 10/31/2020

| Clubs                 |               |           |               | Members               |                         |                         |                                                    |
|-----------------------|---------------|-----------|---------------|-----------------------|-------------------------|-------------------------|----------------------------------------------------|
| RESULTS FOR 2020-2021 |               |           |               | RESULTS FOR 2020-2021 |                         |                         |                                                    |
| QUARTER               | NEW CLUB GOAL | NEW CLUBS | DROPPED CLUBS | QUARTER               | IBER GROWTH NET<br>GOAL | MEMBER GROWTH<br>ACTUAL | DROPPED<br>MEMBERS ACTUAL<br>(including transfers) |
| JULY/AUG/SEPT         | 0             | 1         | 0             | JULY/AUG/SEPT         | 15                      | 59                      | 31                                                 |
| OCT/NOV/DEC           | 1             | 0         | 0             | OCT/NOV/DEC           | 15                      | 18                      | 11                                                 |
| JAN/FEB/MAR           | 0             | 0         | 0             | JAN/FEB/MAR           | 15                      | 0                       | 0                                                  |
| APR/MAY/JUNE          | 0             | 0         | 0             | APR/MAY/JUNE          | 15                      | 0                       | 0                                                  |